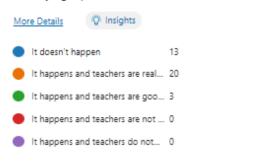

7. Is bullying a problem at this school?

8. I feel safe when I am at school

| Mo | re Details 🖗 Insights |    |
|----|-----------------------|----|
| •  | All of the time       | 25 |
| •  | Most of the time      | 9  |
| •  | Some of the time      | 2  |
| •  | Almost never          | 0  |
|    | Never                 | 0  |