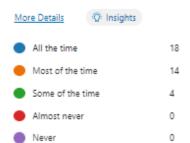

## Pupil Survey Results – June 2023

3. Out of 5 stars, what would you rate our school?

🔅 Insights

4. I enjoy school

More Details

5. There is an adult at school I can talk to if something is worrying me