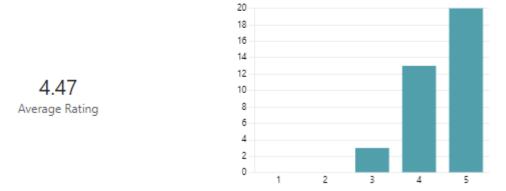

## Pupil Survey Results – June 2023

3. Out of 5 stars, what would you rate our school?

🔅 Insights

4. I enjoy school

More Details

5. There is an adult at school I can talk to if something is worrying me