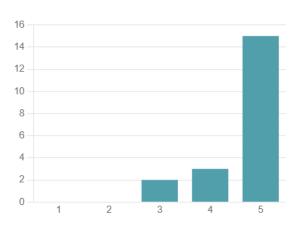

# Pupil Survey Results – November 2022

# Completed by Joe Burns – 23.11.2022

Out of 5 stars, what would you rate our school?

More Details

| 1260  |       |       |
|-------|-------|-------|
| :( ): | Insid | ahte  |
|       | HISIN | 41113 |
|       |       |       |

# 4.65 Average Rating



# I enjoy school

Almost never

Never

| re Details 'Q': Insights |
|--------------------------|
| All the time             |
| Most of the time         |
| Some of the time         |
|                          |

11 5



The behaviour of other pupils is good

#### More Details

| All of the time  | 2  |
|------------------|----|
| Most of the time | 11 |
| Some of the time | 7  |
| Almost never     | 0  |
| Never            | 0  |



### There is an adult at school I can talk to if something is worrying me

More Details

Strongly agree

16

Agree

Neither agree or disagree

Disagree

Strongly disagree

0



# Is bullying a problem at this school?





#### I feel safe when I am at school





# My school encourages me to look after my emotional and mental health

| Mo | re Details 👸 Ins