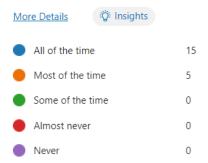

# I enjoy school

Almost never

Never

| re Details 'Q': Insights |
|--------------------------|
| All the time             |
| Most of the time         |
| Some of the time         |
|                          |

11 5

The behaviour of other pupils is good